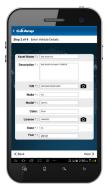

#### STEP 2

MobileInstall guides you through entering vehicle information by scanning the VIN and license plate.