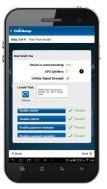

#### STEP 3

Test your installation to evaluate:

- · GPS signal strength
- Cellular carrier strength
- Proper installation of vehicle starter/disable
- Proper installation of payment reminder buzzer