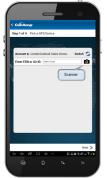

#### STEP 1

Quickly and easily login to MobileInstall on your Android device. MobileInstall guides you through the device-installation process, step-by-step. In Step 1, you'll scan the GPS device's Air ID or ESN.