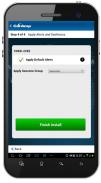

#### STEP 4

In the final step, you can apply default alerts and assign geofences.