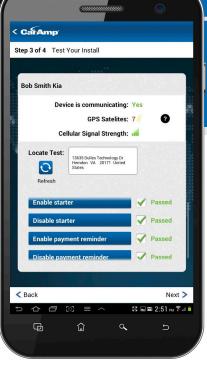

#### STEP 3

Test your installation to evaluate:

- · GPS signal strength
- Cellular carrier strength
- Proper installation of vehicle starter/disable
- Proper installation of payment reminder buzzer